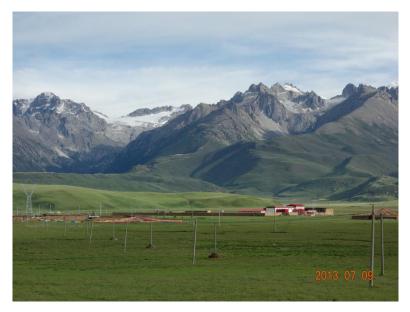

#### **Travel Route**

 The two-week trip covered some of the least traveled overland routes in the QingHai-Tibet-SiChuan Region.

#### Amber also spent 4 days in XieQing Orphange in Western SiChuan...

XieQing Orphanage in the shadow of Lousi Chuan Glacier.

XieQing Orphanage campus.