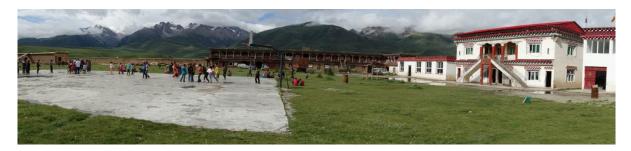

#### Amber also spent 4 days in XieQing Orphange in Western SiChuan...

XieQing Orphanage in the shadow of Lousi Chuan Glacier.

XieQing Orphanage campus.