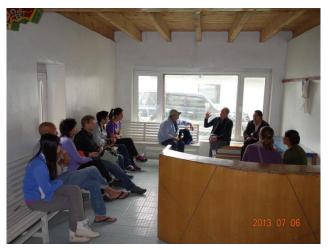

### Amber presented the Green Jackets to Surmang Foundation's Little Surmang Clinic.

W-I-N Taiwan's founder Amber Lee (right) presented the Green Jacket to Surmang Foundation's Director Mr. Lee Weingrad (Left) and Dr. PuCuo DanZhu (Center) of the Foundation's Little Surmang Clinic.

Amber participated in Surmang Foundation's planning meetings

En-route from YuShu to Little Surmang.