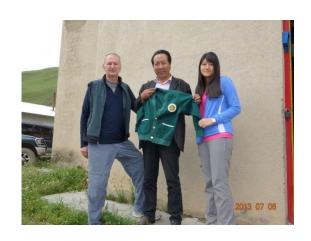

### Amber presented the Green Jackets to Surmang Foundation's Little Surmang Clinic.

W-I-N Taiwan's founder Amber Lee (right) presented the Green Jacket to Surmang Foundation's Director Mr. Lee Weingrad (Left) and Dr. PuCuo DanZhu (Center) of the Foundation's Little Surmang Clinic.