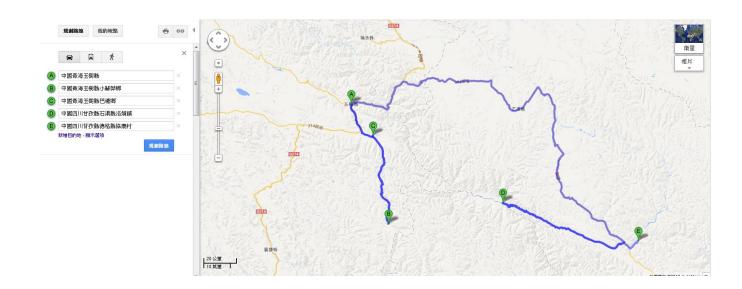

#### **Travel Route**

 The two-week trip covered some of the least traveled overland routes in the QingHai-Tibet-SiChuan Region.