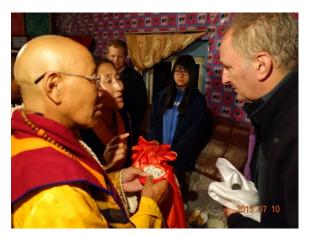

Gratitude presented by XieQing Orphanage Director TongSa HuaDu Rinpoche (left).

The 2013 Green Jacket Project