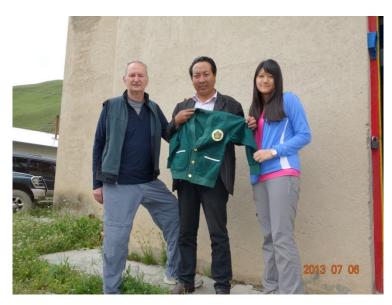

### Amber presented the Green Jackets to Surmang Foundation's Little Surmang Clinic.

W-I-N Taiwan's founder Amber Lee (right) presented the Green Jacket to Surmang Foundation's Director Mr. Lee Weingrad (Left) and Dr. PuCuo DanZhu (Center) of the Foundation's Little Surmang Clinic.